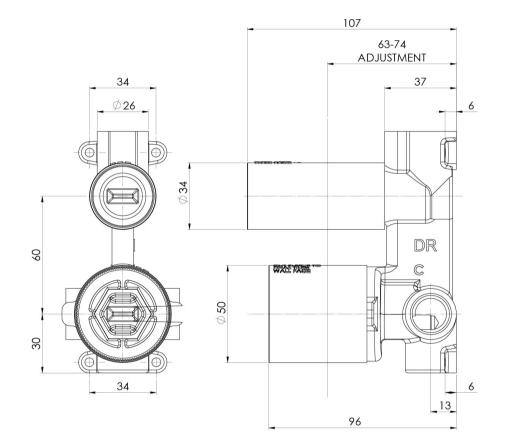

### SWITCHMIX SHOWER / BATH DIVERTER MIXER ROUGH-IN KIT

SPECIFICATIONS

#### INFORMATION

Temperature Rating 1 - 75°C

Pressure Rating 150 - 500kPa

Please visit https://www.phoenixtapware.com.au/warranty to view the full warranty

While we aim to ensure the specifications shown are correct at time of printing, Phoenix Tapware reserves the right to make modifications without prior notice. Always use the physical product measurements for mark-ups and roughing-in as the line drawing shown may differ from the actual product over time. All measurements are shown in millimetres. Colours may vary from image shown.