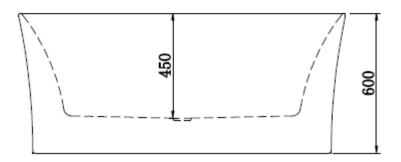

#### **PRODUCT DETAILS**

Code: 139475L (1400x750x600)

Brand: Lucite International

Range: Valletta Warranty: 2 Years WELS: N/A

**SPECIFICATION** 

1400