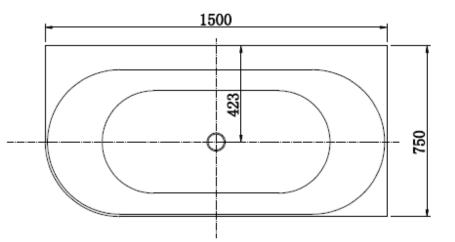

## **SPECIFICATION SHEET**

139575L (1500x750x600)

Zhejiang Aifeiling Import

86910065

Valletta 2 Years

N/A

### **SPECIFICATION**