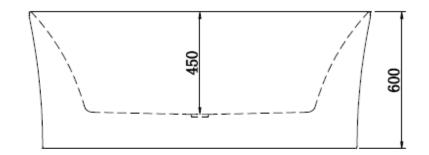

## **SPECIFICATION SHEET**

139575L (1500x750x600)

Zhejiang Aifeiling Import

86910065

Valletta 2 Years

N/A

### **SPECIFICATION**