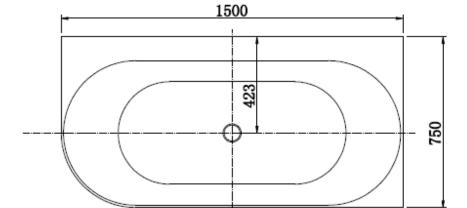

### **PRODUCT DETAILS**

Code: 139575L (1500x750x600)

Brand: Lucite International

Range: Valletta Warranty: 2 Years WELS: N/A

**SPECIFICATION** 