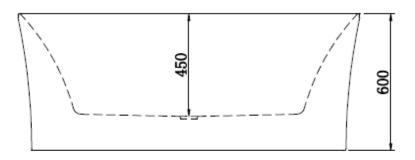

### **PRODUCT DETAILS**

Code: 139575L (1500x750x600)

Brand: Lucite International

Range: Valletta Warranty: 2 Years WELS: N/A

**SPECIFICATION** 