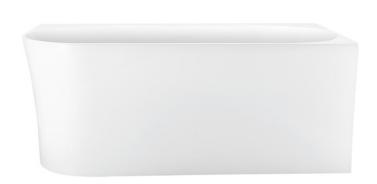

# Valletta Left Hand Panel Freestanding Corner 1500 Bath

## **PRODUCT IMAGE**



### **PRODUCT DETAILS**

Code: 139575L (1500x750x600)

Brand: Lucite International

Range: Valletta Warranty: 2 Years WELS: N/A

**SPECIFICATION** 

### **ADDITIONAL FEATURES**

- This corner bath is the latest favourite in bathroom design, elegant and simplistic.
- Freestanding corner baths instil a sense of sand elegance to any bathroom space
- Guaranteed to be a relaxing bathing experience.
- Lucite ® Bright White non porous surface
- Hard wearing, resistant to chemicals, UV rays & abrasion
- Plug and Waste sold separately
- 2 Year Warranty
- Available in multiple other sizes
- Available in Right Hand Panel
- Available in Gloss White

### **BENTONS CODES**

• 1500mm - 86910065