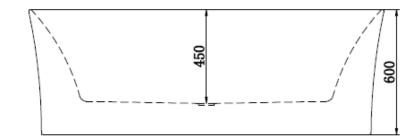

# **SPECIFICATION SHEET**

139778L (1700x780x600)

Zhejiang Aifeiling Import

86910069

Valletta 2 Years

N/A

### **SPECIFICATION**