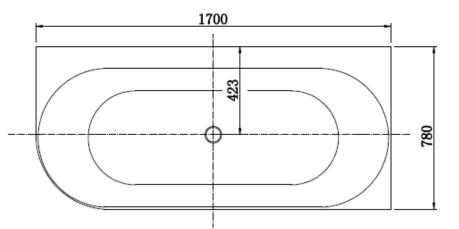

# **SPECIFICATION SHEET**

139778L (1700x780x600)

Zhejiang Aifeiling Import

86910069

Valletta 2 Years

N/A

### **SPECIFICATION**