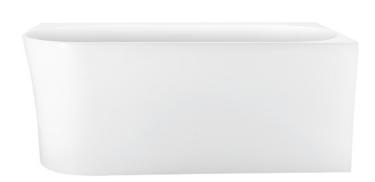

# Valletta Left Hand Panel Freestanding Corner 1700 Bath

#### **ADDITIONAL FEATURES**

- This corner bath is the latest favourite in bathroom design, elegant and simplistic.
- Freestanding corner baths instil a sense of sand elegance to any bathroom space
- Guaranteed to be a relaxing bathing experience.
- Lucite ® Bright White non porous surface
- Hard wearing, resistant to chemicals, UV rays & abrasion
- Plug and Waste sold separately
- 2 Year Warranty
- Available in multiple other sizes
- Available in Right Hand Panel
- Available in Gloss White