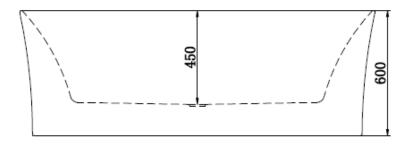

#### **PRODUCT DETAILS**

Code: 139778L (1700x780x600)

Brand: Lucite International

Range: Valletta Warranty: 2 Years WELS: N/A