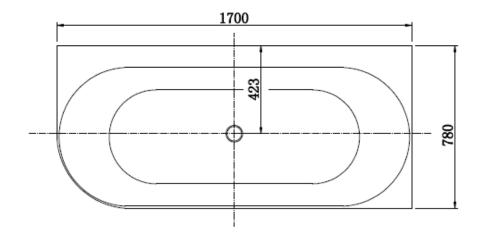

#### **PRODUCT DETAILS**

Code: 139778L (1700x780x600)

Brand: Lucite International

Range: Valletta Warranty: 2 Years WELS: N/A