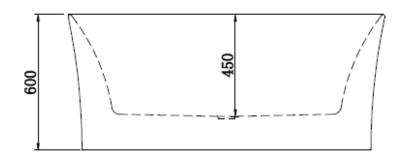

## **SPECIFICATION SHEET**

139475R (1400x750x600)

Zhejiang Aifeiling Import

86910062

Valletta 2 Years

N/A

### SPECIFICATION