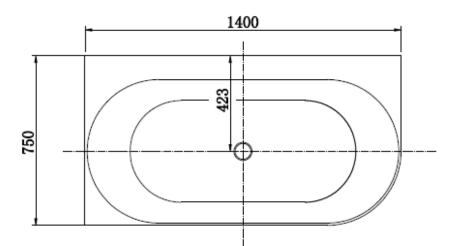

## **SPECIFICATION SHEET**

139475R (1400x750x600)

Zhejiang Aifeiling Import

86910062

Valletta 2 Years

N/A

### SPECIFICATION