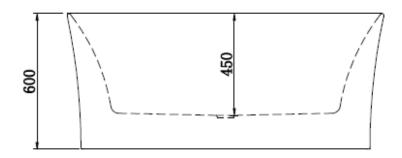

# **SPECIFICATION SHEET**



139475R (1400x750x600)

Lucite International

Valletta

2 Years

N/A

#### 

## Valletta Right Hand Panel Freestanding Corner 1400 Bath

**PRODUCT DETAILS** 

Code:

Brand:

Range: Warranty:

WELS:

### **PRODUCT IMAGE**



#### **ADDITIONAL FEATURES**

- This corner bath is the latest favourite in bathroom design, elegant and simplistic.
- Freestanding corner baths instil a sense of sand elegance to any bathroom space
- Guaranteed to be a relaxing bathing experience.
- Lucite 
  Bright White non porous surface
- Hard wearing, resistant to chemicals, UV rays & abrasion
- Plug and Waste sold separately
- 2 Year Warranty
- Available in multiple other sizes
- Available in Left Hand Panel
- Available in Gloss White

#### **BENTONS CODES**

• 1400mm - 86910062

# 



#### **SPECIFICATION**