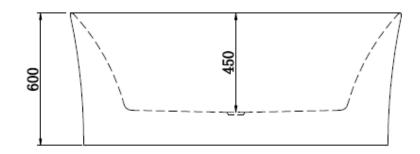

750x600)

Lucite International

Valletta

2 Years

N/A

#### Bentons Pread ( Finer Bathrooms

# Valletta Right Hand Panel **Freestanding Corner 1500 Bath**

**PRODUCT DETAILS** 

Code:

Brand:

Range: Warranty:

WELS:

### **PRODUCT IMAGE**



#### **ADDITIONAL FEATURES**

- This corner bath is the latest favourite in bathroom design, elegant and simplistic.
- Freestanding corner baths instil a sense of sand elegance to any bathroom space
- Guaranteed to be a relaxing bathing experience.
- Lucite ® Bright White non porous surface
- Hard wearing, resistant to chemicals, UV rays & abrasion
- Plug and Waste sold separately
- 2 Year Warranty
- Available in multiple other sizes
- Available in Left Hand Panel
- Available in Gloss White

#### **BENTONS CODES**

1500mm - 86910064

# 1500 423 750



#### **SPECIFICATION**