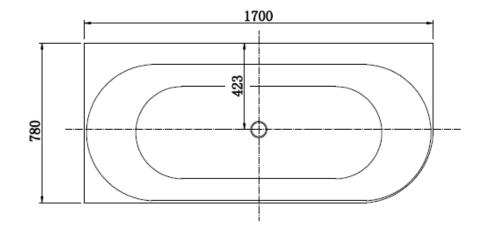

## **PRODUCT IMAGE**

Code: 139778R (1700x780x600)

Benton's Code: 86910068

Brand: Zhejiang Aifeiling Import

Range: Valletta Warranty: 2 Years WELS: N/A