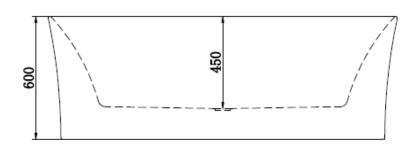

## **PRODUCT IMAGE**

Code: 139778R (1700x780x600)

Benton's Code: 86910068

Brand: Zhejiang Aifeiling Import

Range: Valletta Warranty: 2 Years WELS: N/A