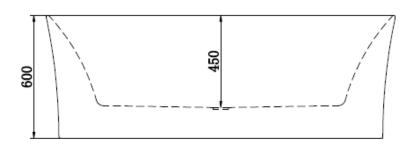

#### **PRODUCT DETAILS**

Code: 139778R (1700x780x600)

Brand: Lucite International

Range: Valletta Warranty: 2 Years WELS: N/A

**SPECIFICATION** 