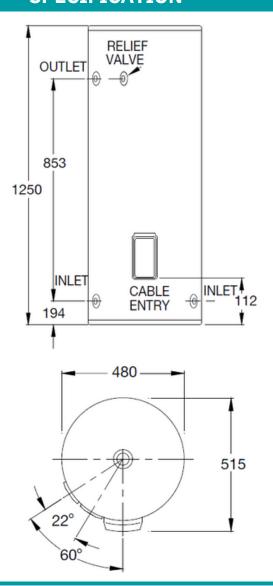

e: AquaMAX Pro-tec

Warranty: 10 Year Cylinder Warranty









### **ADDITIONAL FEATURES**

- Available in 80L-400L models
- Dual handed inlets and outlets
- · Durable vitreous enamel coating

| Hot Water Delivery                    | 125L          |
|---------------------------------------|---------------|
| kW Rating                             | 1.8kw & 3.6kw |
| Warranty                              | 10 years      |
| Relief Valve Setting                  | 1000kPa       |
| Expansion Control Valve               | 850kPa        |
| Max Water Supply Pressure with ECV    | 680kPa        |
| Max Water Supply Pressure without ECV | 800kPa        |
| Water Connections                     | Rp 3/4        |
| Approx. Weight (inc. packaging)       | 44kg          |

#### **SPECIFICATION**