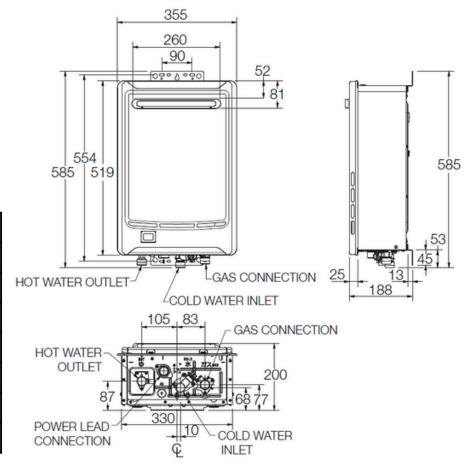

LS**

Code: 9P6A26PF Benton's Code: 816157A

Brand: Rheem

Range: AquaMAX Pro-tec Warranty: 10 Year Heat Exchanger

Warranty









# **ADDITIONAL FEATURES**

- 6-star gas energy rating
- Available in 20 & 26L/min output capacities
- Low minimum operating flow 2.0 L/min
- Available in 50°C or 60°C factory presets
- OK monitor
- Built-in frost protection
- Small footprint, easy to install

| Maximum Temperature °C        | 50°C     |
|-------------------------------|----------|
| Gas Type                      | Propane  |
| Number of Bathrooms           | 2 to 2.5 |
| Gas Energy Rating (Stars)     | 6.0      |
| Warranty (Heat Exchanger)     | 10 Years |
| Flow Rate L/Min at 25°C Rise  | 26L/min  |
| Min Operating Flow Rate L/min | 2.0L/min |
| Nominal Gas Consumption MJ/Hr | 199MJ/Hr |



# SPECIFICATION