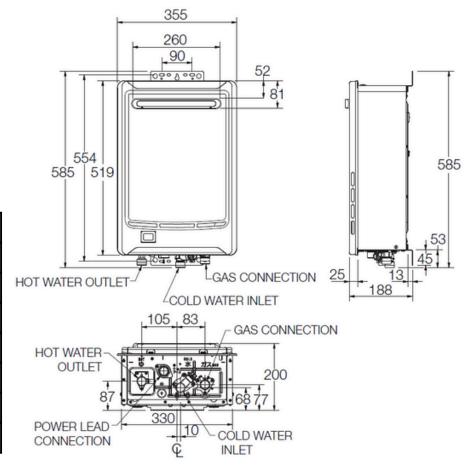

s Code: 816155A

Brand: Rheem

Range: AquaMAX Pro-tec Warranty: 10 Year Heat Exchanger

Warranty









## **ADDITIONAL FEATURES**

- 6-star gas energy rating
- Available in 20 & 26L/min output capacities
- Low minimum operating flow 2.0 L/min
- Available in 50°C or 60°C factory presets
- OK monitor
- Built-in frost protection
- Small footprint, easy to install

| Maximum Temperature °C        | 50°C        |
|-------------------------------|-------------|
| Gas Type                      | Natural Gas |
| Number of Bathrooms           | 2 to 2.5    |
| Gas Energy Rating (Stars)     | 6.0         |
| Warranty (Heat Exchanger)     | 10 Years    |
| Flow Rate L/Min at 25°C Rise  | 26L/min     |
| Min Operating Flow Rate L/min | 2.0L/min    |
| Nominal Gas Consumption MJ/Hr | 199MJ/Hr    |



### **SPECIFICATION**