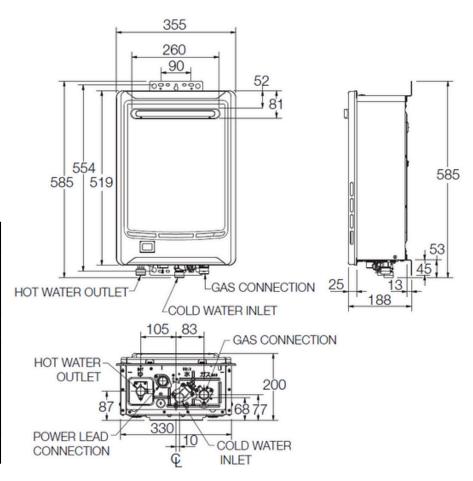

S**

Code: 9P4A26PF Benton's Code: 816158A

Brand: Rheem

Range: AquaMAX Pro-tec Warranty: 10 Year Heat Exchanger

Warranty









## **ADDITIONAL FEATURES**

- 6-star gas energy rating
- Available in 20 & 26L/min output capacities
- Low minimum operating flow 2.0 L/min
- Available in 50°C or 60°C factory presets
- OK monitor
- Built-in frost protection
- Small footprint, easy to install

| Maximum Temperature °C        | 60°C     |
|-------------------------------|----------|
| Gas Type                      | Propane  |
| Number of Bathrooms           | 2 to 2.5 |
| Gas Energy Rating (Stars)     | 6.0      |
| Warranty (Heat Exchanger)     | 10 Years |
| Flow Rate L/Min at 25°C Rise  | 26L/min  |
| Min Operating Flow Rate L/min | 2.0L/min |
| Nominal Gas Consumption MJ/Hr | 199MJ/Hr |



## SPECIFICATION