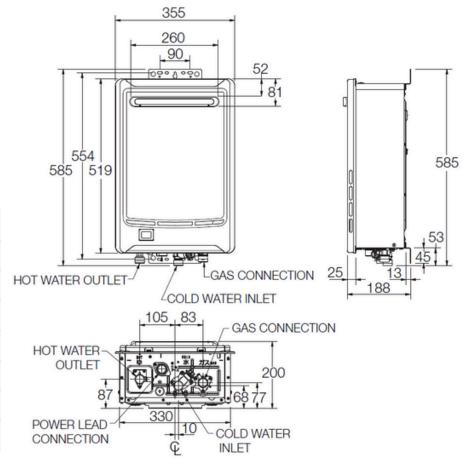

s Code: 816156A

Brand: Rheem

Range: AquaMAX Pro-tec Warranty: 10 Year Heat Exchanger

Warranty









## **ADDITIONAL FEATURES**

- 6-star gas energy rating
- Available in 20 & 26L/min output capacities
- Low minimum operating flow 2.0 L/min
- Available in 50°C or 60°C factory presets
- OK monitor
- Built-in frost protection
- Small footprint, easy to install

| Maximum Temperature °C        | 60°C        |
|-------------------------------|-------------|
| Gas Type                      | Natural Gas |
| Number of Bathrooms           | 2 to 2.5    |
| Gas Energy Rating (Stars)     | 6.0         |
| Warranty (Heat Exchanger)     | 10 Years    |
| Flow Rate L/Min at 25°C Rise  | 26L/min     |
| Min Operating Flow Rate L/min | 2.0L/min    |
| Nominal Gas Consumption MJ/Hr | 199MJ/Hr    |



# SPECIFICATION