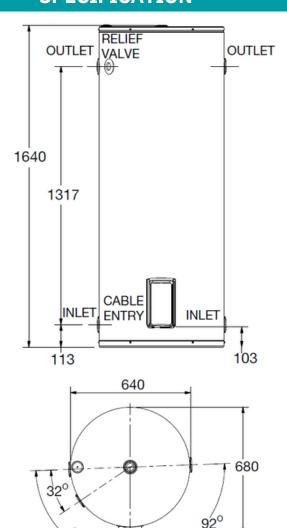

e: AquaMAX Pro-tec

Warranty: 10 Year Cylinder Warranty









### **ADDITIONAL FEATURES**

- Available in 80L-400L models
- Dual handed inlets and outlets
- · Durable vitreous enamel coating

| Hot Water Delivery                    | 315L          |
|---------------------------------------|---------------|
| kW Rating                             | 3.6kw & 4.8kw |
| Warranty                              | 10 years      |
| Relief Valve Setting                  | 1000kPa       |
| Expansion Control Valve               | 850kPa        |
| Max Water Supply Pressure with ECV    | 680kPa        |
| Max Water Supply Pressure without ECV | 800kPa        |
| Water Connections                     | Rp 3/4        |
| Approx. Weight (inc. packaging)       | 96kg          |

#### **SPECIFICATION**