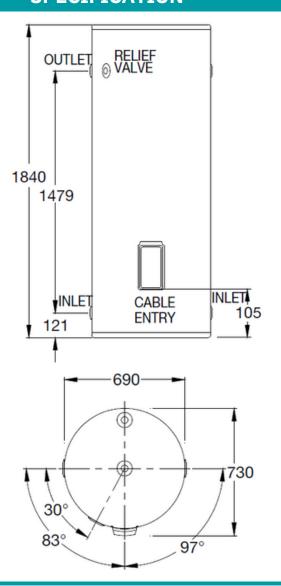

### **SPECIFICATION**

#### **ADDITIONAL FEATURES**

- Available in 80L-400L models
- Dual handed inlets and outlets
- Durable vitreous enamel coating

| Hot Water Delivery                    | 400L          |
|---------------------------------------|---------------|
| kW Rating                             | 3.6kw & 4.8kw |
| Warranty                              | 10 years      |
| Relief Valve Setting                  | 1000kPa       |
| Expansion Control Valve               | 850kPa        |
| Max Water Supply Pressure with ECV    | 680kPa        |
| Max Water Supply Pressure without ECV | 800kPa        |
| Water Connections                     | Rp 3/4        |
| Approx. Weight (inc. packaging)       | 119kg         |