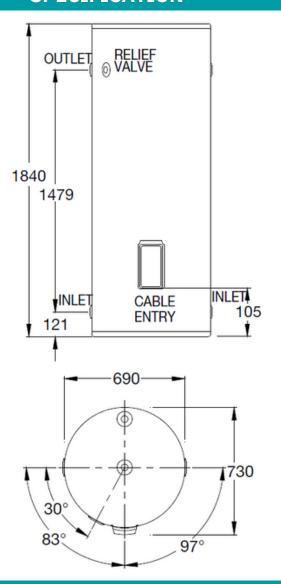

nge: AquaMAX Pro-tec

Warranty: 10 Year Cylinder Warranty









#### **ADDITIONAL FEATURES**

- Available in 80L-400L models
- Dual handed inlets and outlets
- Durable vitreous enamel coating

| Hot Water Delivery                    | 400L          |
|---------------------------------------|---------------|
| kW Rating                             | 3.6kw & 4.8kw |
| Warranty                              | 10 years      |
| Relief Valve Setting                  | 1000kPa       |
| Expansion Control Valve               | 850kPa        |
| Max Water Supply Pressure with ECV    | 680kPa        |
| Max Water Supply Pressure without ECV | 800kPa        |
| Water Connections                     | Rp 3/4        |
| Approx. Weight (inc. packaging)       | 119kg         |

### **SPECIFICATION**