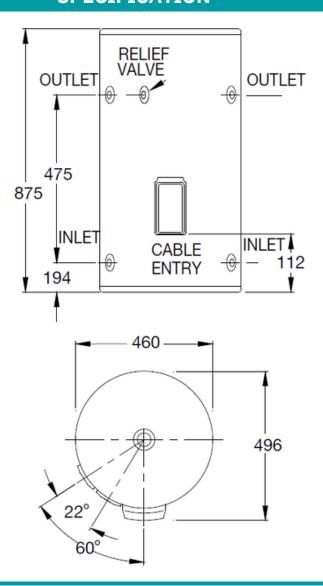

9PSO80G7 Benton's Code: 816160A

Brand: Rheem

Range: AquaMAX Pro-tec

Warranty: 10 Year Cylinder Warranty









### **ADDITIONAL FEATURES**

- Available in 80L-400L models
- Dual handed inlets and outlets
- Durable vitreous enamel coating

| Hot Water Delivery                    | 80L      |
|---------------------------------------|----------|
| kW Rating                             | 3.6kw    |
| Warranty                              | 10 years |
| Relief Valve Setting                  | 1000kPa  |
| Expansion Control Valve               | 850kPa   |
| Max Water Supply Pressure with ECV    | 680kPa   |
| Max Water Supply Pressure without ECV | 800kPa   |
| Water Connections                     | Rp 3/4   |
| Approx. Weight (inc. packaging)       | 32kg     |

#### **SPECIFICATION**