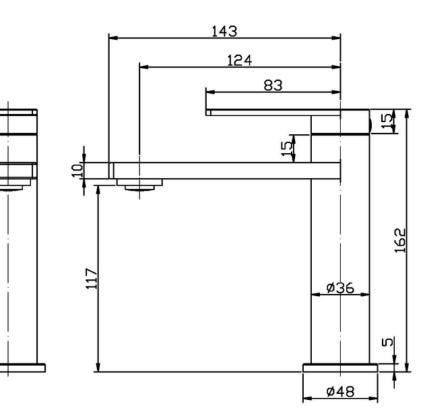

F

### **PRODUCT IMAGE**



### **PRODUCT DETAILS**

Code: Benton's Code:

## PBS2001LF (Chrome) 33950080Z

Brand: Range: Warranty: WELS: ACL Company Peak Flat 15 Years 5 Star 5lt/min - (T38231)



#### **SPECIFICATION**

• Working pressure: 150-500kpa

**ADDITIONAL FEATURES** 

- Operating temperature: 1°C to 70°C
- 25mm Cartridge
- Chrome

#### **ALSO AVAILABLE**

• Also available in Matte Black

#### **CARE & MAINTENANCE**

- Do not use harsh detergents or products that contain chloride & halides.
- Do not use abrasive, cream or citrus based cleaners or hydrochloric acid.
- Surface should be cleaned only with a mild detergent that must be rinsed off.
- It is suggested to only clean with warm water and a soft cloth.
- Damage caused by the wrong cleaning methods used will void warranty.



P&P

Benton's Specify