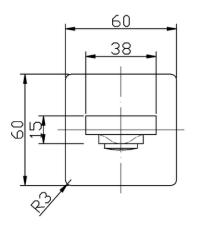

#### **ADDITIONAL FEATURES**

• Working pressure: 150-500kpa

• Operating temperature: 1°C to 70°C

• 215mm Spout

• Chrome

### **SPECIFICATION**