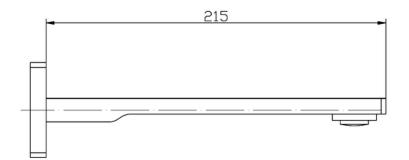

#### **ADDITIONAL FEATURES**

• Working pressure: 150-500kpa

• Operating temperature: 1°C to 70°C

• 215mm Spout

• Chrome

### **SPECIFICATION**