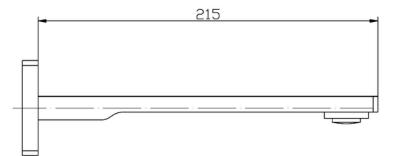

### **ADDITIONAL FEATURES**

• Working pressure: 150-500kpa

• Operating temperature: 1°C to 70°C

• 215mm Spout

• Matte Black

**SPECIFICATION** 