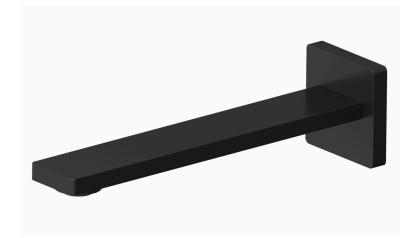

# Peak Flat Bath Spout Matte Black

# **PRODUCT DETAILS**

Code: PHD1019MB (Matte Black)

Benton's Code: 33950092B

Brand: ACL Company
Range: Peak Flat
Warranty: 7 Years
WELS: N/A