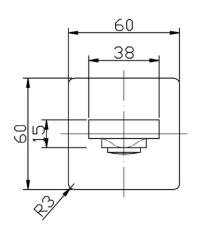

### **ADDITIONAL FEATURES**

• Working pressure: 150-500kpa

• Operating temperature: 1°C to 70°C

• 215mm Spout

• Matte Black

**SPECIFICATION** 