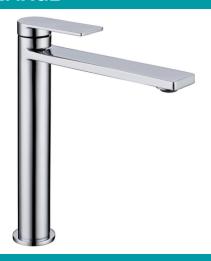

# Peak Flat High Rise Basin Mixer Chrome LF

## **PRODUCT IMAGE**

## **PRODUCT DETAILS**

Code: PBS2002LF (Chrome)

Benton's Code: 33950082Z

Brand: ACL Company Range: Peak Flat Warranty: 15 Years

WELS: 5 Star 5lt/min - (T38138)