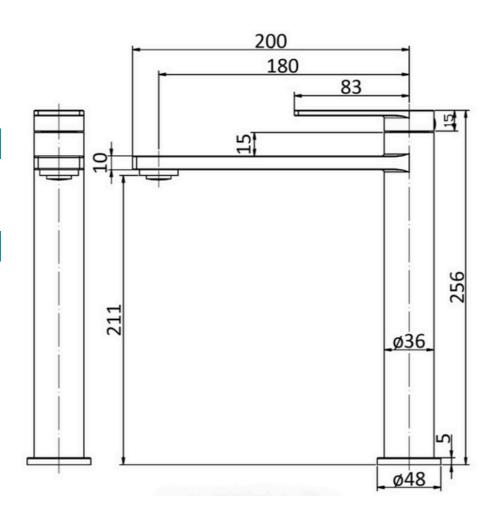

Chrome LF

## **PRODUCT IMAGE**



## **PRODUCT DETAILS**

Code: PBS2002LF (Chrome)

Benton's Code: 33950082Z

Brand: ACL Company Range: Peak Flat Warranty: 15 Years

WELS: 5 Star 5lt/min - (T38138)



# **ADDITIONAL FEATURES**

• Working pressure: 150-500kpa

• Operating temperature: 1°C to 70°C

• 25mm Cartridge

Chrome

#### **SPECIFICATION**

## **ALSO AVAILABLE**

• Also available in Matte Black

# **CARE & MAINTENANCE**

- Do not use harsh detergents or products that contain chloride & halides.
- Do not use abrasive, cream or citrus based cleaners or hydrochloric acid.
- Surface should be cleaned only with a mild detergent that must be rinsed off.
- It is suggested to only clean with warm water and a soft cloth.
- Damage caused by the wrong cleaning methods used will void warranty.