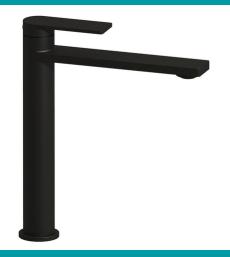

# Peak Flat High Rise Basin Mixer Matte Black LF

#### **PRODUCT IMAGE**

#### **ADDITIONAL FEATURES**

• Working pressure: 150-500kpa

• Operating temperature: 1°C to 70°C

• 25mm Cartridge

Matte Black