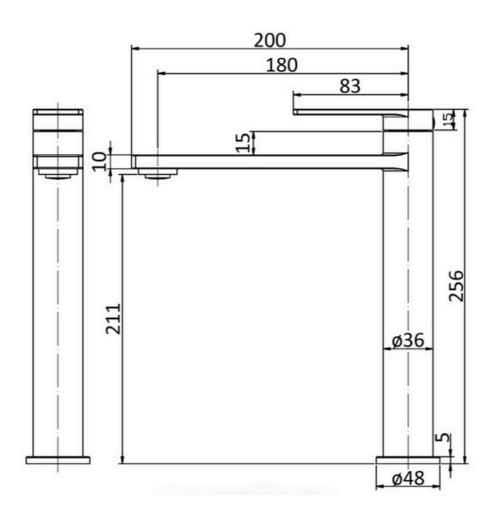

*PRODUCT IMAGE**



#### **PRODUCT DETAILS**

Code: PBS2002MBLF (Matte Black)

Benton's Code: 33950082BZ

Brand: ACL Company Range: Peak Flat Warranty: 15 Years

WELS: 5 Star 5lt/min - (T38138)



#### **ADDITIONAL FEATURES**

• Working pressure: 150-500kpa

• Operating temperature: 1°C to 70°C

• 25mm Cartridge

Matte Black

## **SPECIFICATION**

#### **ALSO AVAILABLE**

• Also available in Chrome

### **CARE & MAINTENANCE**

- Do not use harsh detergents or products that contain chloride & halides.
- Do not use abrasive, cream or citrus based cleaners or hydrochloric acid.
- Surface should be cleaned only with a mild detergent that must be rinsed off.
- It is suggested to only clean with warm water and a soft cloth.
- Damage caused by the wrong cleaning methods used will void warranty.