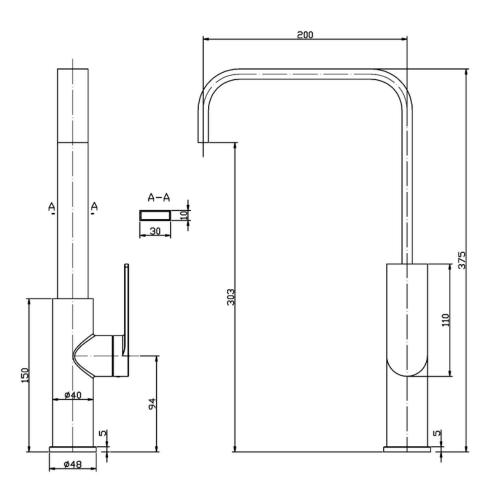

Mixer Chrome**

# **PRODUCT IMAGE**



### **PRODUCT DETAILS**

Code: PBS1001 (Chrome)

Benton's Code: 33950084

Brand: ACL Company Range: Peak Flat Warranty: 15 Years

WELS: 5 Star 5.5lt/min - (T38230)

### **ADDITIONAL FEATURES**

Working pressure: 150-500kpa
Operating temperature: 1°C to 70°C

• 25mm Cartridge

Chrome

#### **SPECIFICATION**

### **ALSO AVAILABLE**

• Also available in Matte Black

# **CARE & MAINTENANCE**

- Do not use harsh detergents or products that contain chloride & halides.
- Do not use abrasive, cream or citrus based cleaners or hydrochloric acid.
- Surface should be cleaned only with a mild detergent that must be rinsed off.
- It is suggested to only clean with warm water and a soft cloth.
- Damage caused by the wrong cleaning methods used will void warranty.