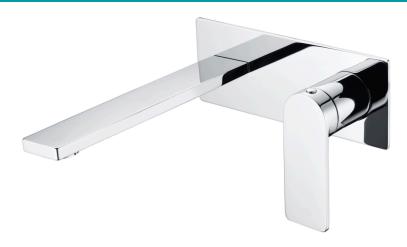

# Peak Flat Wall Basin/Bath Mixer Chrome LF

#### **PRODUCT DETAILS**

Code: PBS3003LF (Chrome)

Benton's Code: 33950090Z

Brand: ACL Company Range: Peak Flat Warranty: 15 Years

WELS: 5 Star 5lt/min - (T38232)

### **ADDITIONAL FEATURES**

• Working pressure: 150-500kpa

• Operating temperature: 1°C to 70°C

• 35mm Cartridge

• 215mm Spout

• Chrome