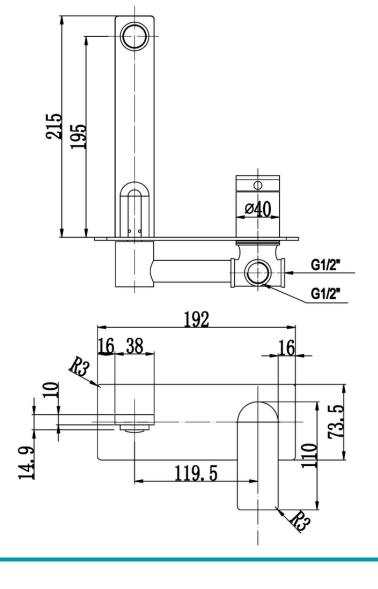

### **ADDITIONAL FEATURES**

• Working pressure: 150-500kpa

• Operating temperature: 1°C to 70°C

• 35mm Cartridge

• 215mm Spout

• Chrome

#### **SPECIFICATION**