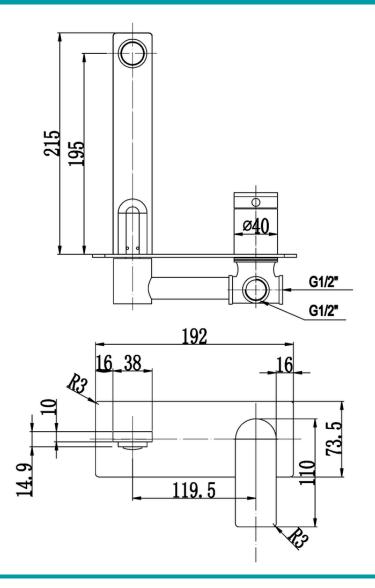

## **ADDITIONAL FEATURES**

- Working pressure: 150-500kpa
- Operating temperature: 1°C to 70°C
- 35mm Cartridge
- 215mm Spout
- Matte Black

# **SPECIFICATION**