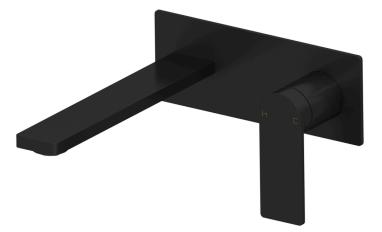

# **PRODUCT IMAGE**

#### PBS3003MBLF (Matte Black) 33950090BZ

**Benton's** 

Specify

Brand: Range: Warranty: WELS: ACL Company Peak Flat 15 Years 5 Star 5lt/min - (T38232)