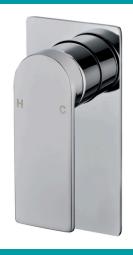

# Peak Flat Wall Mixer Chrome LF

# **PRODUCT IMAGE**

### **PRODUCT DETAILS**

Code: PBS3001LF (Chrome)
Benton's Code: 33950086Z

Brand: ACL Company
Range: Peak Flat
Warranty: 15 Years
WELS: N/A