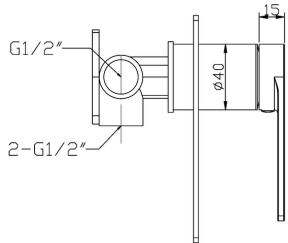

#### **SPECIFICATION**

### **ADDITIONAL FEATURES**

Working pressure: 150-500kpaOperating temperature: 1°C to 70°C

• 35mm Cartridge

• Chrome