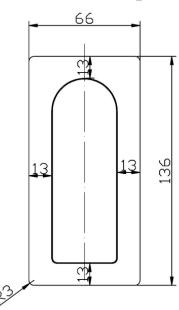

# Peak Flat Wall Mixer Chrome LF

# **PRODUCT IMAGE**



### **PRODUCT DETAILS**

Code: PBS3001LF (Chrome)
Benton's Code: 33950086Z

Brand: ACL Company
Range: Peak Flat
Warranty: 15 Years
WELS: N/A



### **ADDITIONAL FEATURES**

Working pressure: 150-500kpaOperating temperature: 1°C to 70°C

• 35mm Cartridge

• Chrome

#### **SPECIFICATION**



### **ALSO AVAILABLE**

• Also available in Matte Black

# **CARE & MAINTENANCE**

- Do not use harsh detergents or products that contain chloride & halides.
- Do not use abrasive, cream or citrus based cleaners or hydrochloric acid.
- Surface should be cleaned only with a mild detergent that must be rinsed off.
- It is suggested to only clean with warm water and a soft cloth.
- Damage caused by the wrong cleaning methods used will void warranty.