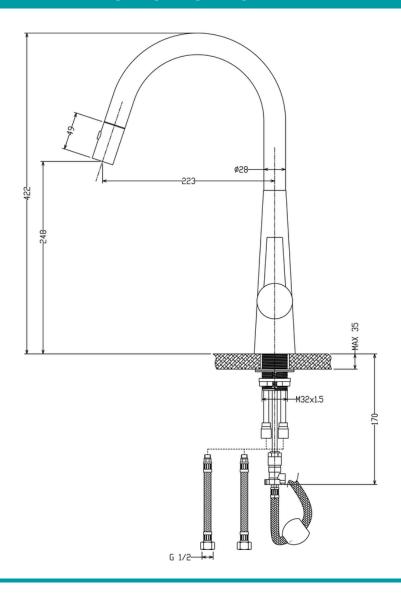

*



### **PRODUCT DETAILS**

Code: PC1017SB-BLF (Matte Black)

Benton's Code: 33950103BZ

Brand: ACL Company Range: Peak Lux Warranty: 15 Years

WELS: 6 Star 4lt/min - (T37291)



### **ADDITIONAL FEATURES**

• Working pressure: 150-500kpa

• Operating temperature: 1°C to 70°C

- 35mm Cartridge
- Spray function
- Matte Black

### **ALSO AVAILABLE**

• Also available in Chrome

# **CARE & MAINTENANCE**

- Do not use harsh detergents or products that contain chloride & halides.
- Do not use abrasive, cream or citrus based cleaners or hydrochloric acid.
- Surface should be cleaned only with a mild detergent that must be rinsed off.
- It is suggested to only clean with warm water and a soft cloth.
- Damage caused by the wrong cleaning methods used will void warranty.

#### **SPECIFICATION**