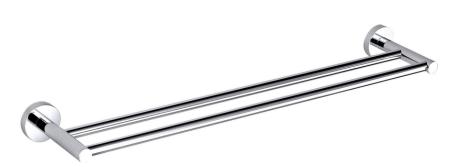

# Peak Otus Double Towel Rail 600mm

# **PRODUCT IMAGE**

#### **PRODUCT DETAILS**

Code:

Brand: ACL Company

8111-60cm (Chrome)

Range: ACL Compar Range: Peak Otus Warranty: 7 Years WELS: N/A