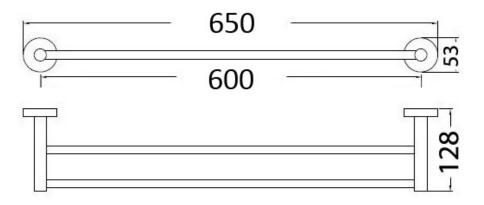

# Peak Otus Double Towel Rail 600mm

# **PRODUCT IMAGE**

#### **PRODUCT DETAILS**

Code:



Brand: ACL Company

8111-60cm (Chrome)

Range: ACL Compar Range: Peak Otus Warranty: 7 Years WELS: N/A

### **ADDITIONAL FEATURES**

#### **SPECIFICATION**

- 600mm fixing to fixing
- 750mm overall
- Chrome

#### **ALSO AVAILABLE**

• Also available in 750mm

# **CARE & MAINTENANCE**

- Do not use harsh detergents or products that contain chloride & halides.
- Do not use abrasive, cream or citrus based cleaners or hydrochloric acid.
- Surface should be cleaned only with a mild detergent that must be rinsed off.
- It is suggested to only clean with warm water and a soft cloth.
- Damage caused by the wrong cleaning methods used will void warranty.