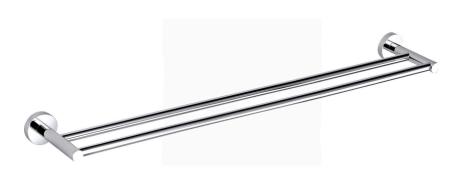

# Peak Otus Double Towel Rail 750mm

#### **PRODUCT DETAILS**

Code: 8111-75cm (Chrome) Benton's Code: 33950204

Brand: ACL Company
Range: Peak Otus
Warranty: 7 Years
WELS: N/A

#### **SPECIFICATION**

- 750mm fixing to fixing
- 800mm overall
- Chrome