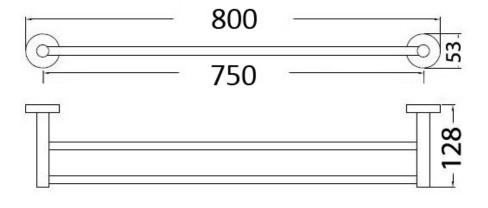

# Peak Otus Double Towel Rail 750mm

# **PRODUCT IMAGE**

#### **PRODUCT DETAILS**



Code: 8111-75cm (Chrome) Benton's Code: 33950204

Brand: ACL Company
Range: Peak Otus
Warranty: 7 Years
WELS: N/A

### **ADDITIONAL FEATURES**

#### **SPECIFICATION**

- 750mm fixing to fixing
- 800mm overall
- Chrome

#### **ALSO AVAILABLE**

• Also available in 600mm

# **CARE & MAINTENANCE**

- Do not use harsh detergents or products that contain chloride & halides.
- Do not use abrasive, cream or citrus based cleaners or hydrochloric acid.
- Surface should be cleaned only with a mild detergent that must be rinsed off.
- It is suggested to only clean with warm water and a soft cloth.
- Damage caused by the wrong cleaning methods used will void warranty.