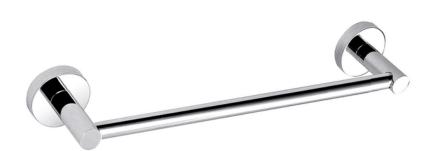

# Peak Otus Single Towel Rail 350mm

# **PRODUCT IMAGE**

# **PRODUCT DETAILS**

Code: 8112-35 (Chrome) Benton's Code: 33950200

Brand: ACL Company
Range: Peak Otus
Warranty: 7 Years
WELS: N/A