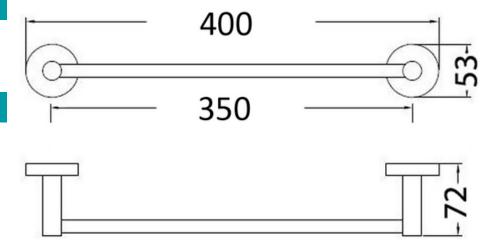

# Peak Otus Single Towel Rail 350mm

# **PRODUCT IMAGE**

# **PRODUCT DETAILS**



Code: 8112-35 (Chrome) Benton's Code: 33950200

Brand: ACL Company
Range: Peak Otus
Warranty: 7 Years
WELS: N/A

### **ADDITIONAL FEATURES**

#### **SPECIFICATION**

- 350mm fixing to fixing
- 400mm overall
- Chrome

### **ALSO AVAILABLE**

- Also available in 600mm
- Also available in 750mm

# **CARE & MAINTENANCE**

- Do not use harsh detergents or products that contain chloride & halides.
- Do not use abrasive, cream or citrus based cleaners or hydrochloric acid.
- Surface should be cleaned only with a mild detergent that must be rinsed off.
- It is suggested to only clean with warm water and a soft cloth.
- Damage caused by the wrong cleaning methods used will void warranty.