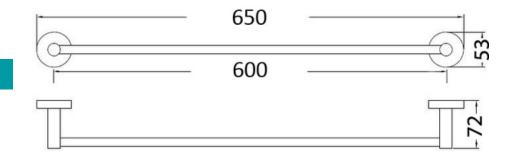

# **SPECIFICATION SHEET**

Peak Otus Single Towel Rail 600mm

#### • 600mm fixing to fixing

- 650mm overall
- Chrome