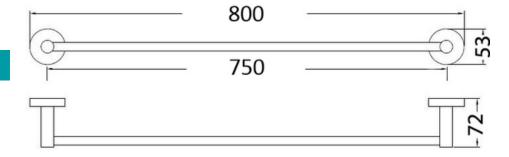

# Peak Otus Single Towel Rail 750mm

# **PRODUCT IMAGE**

#### **PRODUCT DETAILS**



Code: 8112-75cm (Chrome) Benton's Code: 33950202

Brand: ACL Company
Range: Peak Otus
Warranty: 7 Years
WELS: N/A

### **ADDITIONAL FEATURES**

#### **SPECIFICATION**

- 750mm fixing to fixing
- 800mm overall
- Chrome

#### **ALSO AVAILABLE**

- Also available in 350mm
- Also available in 600mm

# **CARE & MAINTENANCE**

- Do not use harsh detergents or products that contain chloride & halides.
- Do not use abrasive, cream or citrus based cleaners or hydrochloric acid.
- Surface should be cleaned only with a mild detergent that must be rinsed off.
- It is suggested to only clean with warm water and a soft cloth.
- Damage caused by the wrong cleaning methods used will void warranty.