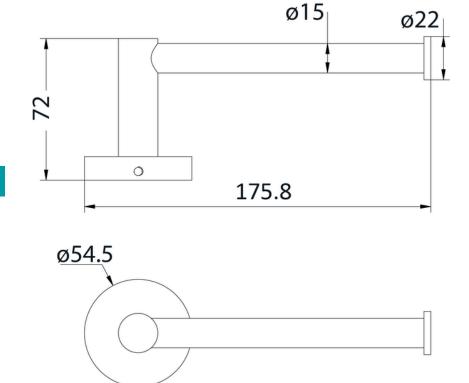

# **SPECIFICATION SHEET**



# Peak Otus Toilet Roll Holder

## **PRODUCT IMAGE**

# Code: Bento

P&P



### **PRODUCT DETAILS**

Code: Benton's Code:

SPECIFICATION

#### 8116A (Chrome) 33950208

**Benton's** 

Specify

Brand: Range: Warranty: WELS: ACL Company Peak Otus 7 Years N/A

#### **ADDITIONAL FEATURES**

- 54.5mm Backplate
- Triple fixing
- Chrome

# **CARE & MAINTENANCE**

- Do not use harsh detergents or products that contain chloride & halides.
- Do not use abrasive, cream or citrus based cleaners or hydrochloric acid.
- Surface should be cleaned only with a mild detergent that must be rinsed off.
- It is suggested to only clean with warm water and a soft cloth.
- Damage caused by the wrong cleaning methods used will void warranty.