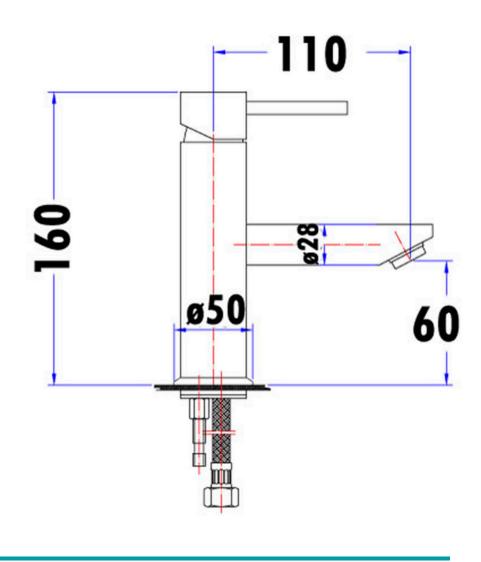

me LF

# **PRODUCT IMAGE**



#### **PRODUCT DETAILS**

Code: PC2003SBLF (Chrome)

Benton's Code: 33950100Z

Brand: ACL Company Range: Peak Pin Warranty: 8 Years

WELS: 5 Star 5.5lt/min - (T37867)



# **ADDITIONAL FEATURES**

• Working pressure: 150-500kpa

• Operating temperature: 1°C to 70°C

• 35mm Cartridge

Chrome

#### **SPECIFICATION**

#### **ALSO AVAILABLE**

• Also available in Matte Black

# **CARE & MAINTENANCE**

- Do not use harsh detergents or products that contain chloride & halides.
- Do not use abrasive, cream or citrus based cleaners or hydrochloric acid.
- Surface should be cleaned only with a mild detergent that must be rinsed off.
- It is suggested to only clean with warm water and a soft cloth.
- Damage caused by the wrong cleaning methods used will void warranty.