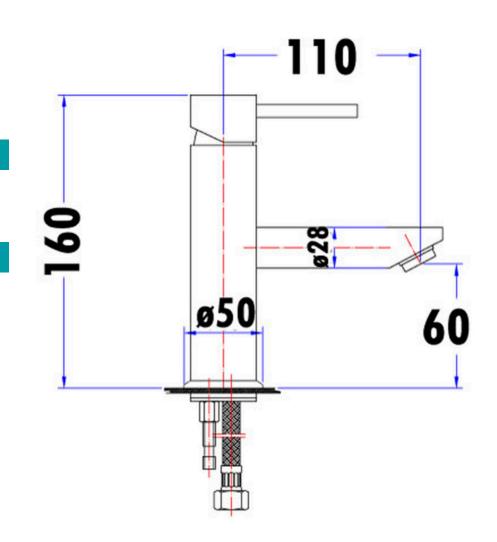

ONAL FEATURES**

- Working pressure: 150-500kpa
- Operating temperature: 1°C to 70°C
- 35mm Cartridge
- Matte Black

#### **ALSO AVAILABLE**

• Also available in Chrome

#### **CARE & MAINTENANCE**

- Do not use harsh detergents or products that contain chloride & halides.
- Do not use abrasive, cream or citrus based cleaners or hydrochloric acid.
- Surface should be cleaned only with a mild detergent that must be rinsed off.
- It is suggested to only clean with warm water and a soft cloth.
- Damage caused by the wrong cleaning methods used will void warranty.

#### **PRODUCT DETAILS**

Code: Benton's Code:

# PC2003SB-BLF (Matte Black) 33950100BZ

**Benton's** 

Specify

Brand: Range: Warranty: WELS:

P&P

ACL Company Peak Pin 8 Years 5 Star 5.5lt/min - (T37867)



### **SPECIFICATION**