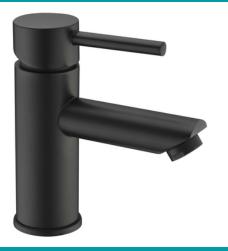

# **SPECIFICATION SHEET**



# Peak Pin Basin Mixer Matte Black LF

## **PRODUCT IMAGE**



### **ADDITIONAL FEATURES**

- Working pressure: 150-500kpa
- Operating temperature: 1°C to 70°C
- 35mm Cartridge
- Matte Black

#### **ALSO AVAILABLE**

• Also available in Chrome

#### **CARE & MAINTENANCE**

- Do not use harsh detergents or products that contain chloride & halides.
- Do not use abrasive, cream or citrus based cleaners or hydrochloric acid.
- Surface should be cleaned only with a mild detergent that must be rinsed off.
- It is suggested to only clean with warm water and a soft cloth.
- Damage caused by the wrong cleaning methods used will void warranty.

#### **PRODUCT DETAILS**

Code: Benton's Code:

# PC2003SB-BLF (Matte Black) 33950100BZ

**Benton's** 

Specify

Brand: Range: Warranty: WELS:

P&P

ACL Company Peak Pin 8 Years 5 Star 5.5lt/min - (T37867)



### **SPE