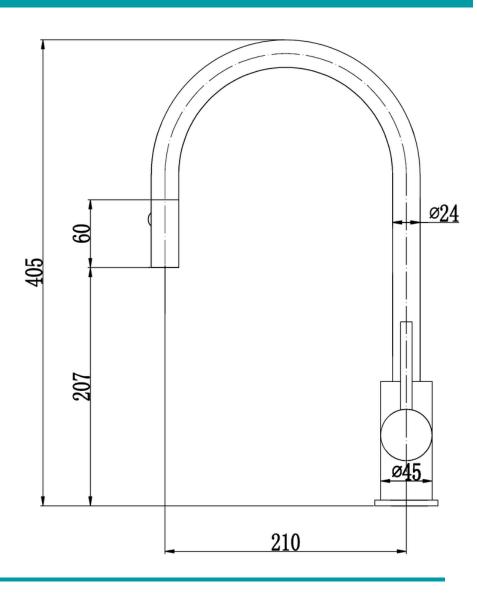

GE**



### **PRODUCT DETAILS**

Code: PC1016SB-BLF (Matte Black)

Benton's Code: 33950105BZ

Brand: ACL Company Range: Peak Pin Warranty: 8 Years

WELS: 5 Star 5lt/min - (T35970)



### **ADDITIONAL FEATURES**

- Working pressure: 150-500kpa
- Operating temperature: 1°C to 70°C
- 35mm Cartridge
- Spray function
- Matte Black

### **ALSO AVAILABLE**

• Also available in Chrome

# **CARE & MAINTENANCE**

- Do not use harsh detergents or products that contain chloride & halides.
- Do not use abrasive, cream or citrus based cleaners or hydrochloric acid.
- Surface should be cleaned only with a mild detergent that must be rinsed off.
- It is suggested to only clean with warm water and a soft cloth.
- Damage caused by the wrong cleaning methods used will void warranty.

#### **SPECIFICATION**