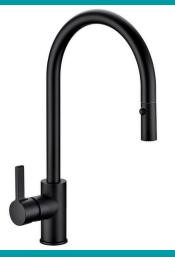

# Peak Pin Gooseneck Pull-out Sink Mixer Matte Black LF

### **PRODUCT DETAILS**

Code: PC1016SB-BLF (Matte Black)

Benton's Code: 33950105BZ

Brand: ACL Company Range: Peak Pin Warranty: 8 Years

WELS: 5 Star 5lt/min - (T35970)

### **ADDITIONAL FEATURES**

- Working pressure: 150-500kpa
- Operating temperature: 1°C to 70°C
- 35mm Cartridge
- Spray function
- Matte Black