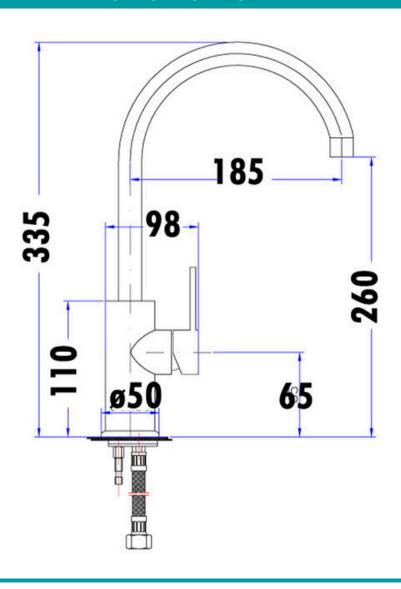

### **PRODUCT IMAGE**



#### **PRODUCT DETAILS**

Code: PC1001SB-BLF (Matte Black)

Benton's Code: 33950104BZ

Brand: ACL Company Range: Peak Pin Warranty: 8 Years

WELS: 5 Star 5lt/min - (T37627)



### **ADDITIONAL FEATURES**

• Working pressure: 150-500kpa

• Operating temperature: 1°C to 70°C

• 35mm Cartridge

• Matte Black

# ALSO AVAILABLE

• Also available in Chrome

### **CARE & MAINTENANCE**

- Do not use harsh detergents or products that contain chloride & halides.
- Do not use abrasive, cream or citrus based cleaners or hydrochloric acid.
- Surface should be cleaned only with a mild detergent that must be rinsed off.
- It is suggested to only clean with warm water and a soft cloth.
- Damage caused by the wrong cleaning methods used will void warranty.

#### **SPECIFICATION**