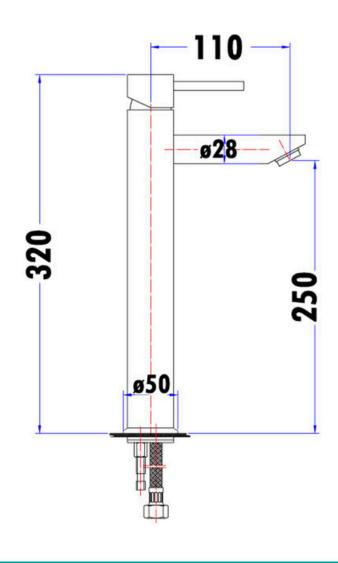

*PRODUCT IMAGE**



### **PRODUCT DETAILS**

Code: PC2004SB-BLF (Matte Black)

Benton's Code: 33950102BZ

Brand: ACL Company Range: Peak Pin Warranty: 8 Years

WELS: 5 Star 5.5lt/min - (T37866)



### **ADDITIONAL FEATURES**

• Working pressure: 150-500kpa

• Operating temperature: 1°C to 70°C

• 35mm Cartridge

• Matte Black

#### **SPECIFICATION**

### **ALSO AVAILABLE**

• Also available in Chrome

# **CARE & MAINTENANCE**

- Do not use harsh detergents or products that contain chloride & halides.
- Do not use abrasive, cream or citrus based cleaners or hydrochloric acid.
- Surface should be cleaned only with a mild detergent that must be rinsed off.
- It is suggested to only clean with warm water and a soft cloth.
- Damage caused by the wrong cleaning methods used will void warranty.