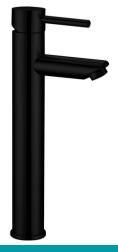

# Peak Pin High Rise Basin Mixer Matte Black LF

# **PRODUCT IMAGE**



### **PRODUCT DETAILS**

Code: PC2004SB-BLF (Matte Black)

Benton's Code: 33950102BZ

Brand: ACL Company Range: Peak Pin Warranty: 8 Years

WELS: 5 Star 5.5lt/min - (T37866)



### **ADDITIONAL FEATURES**

• Working pressure: 150-500kpa

• Operating temperature: 1°C to 70°C

• 35mm Cartridge

• Matte Black

#### **SPECIFICATION**

### **ALSO AVAILABLE**

• Also available in Chrome

# **CARE & MAINTENANCE**

- Do not use harsh detergents or products that contain chloride & halides.
- Do not use abrasive, cream or citrus based cleaners or hydrochloric acid.
- Surface should be cleaned only with a mild detergent that must be rinsed off.
- It is suggested to only clean with warm water and a soft cloth.
- Damage caused by the wrong cleaning methods used will void warranty.