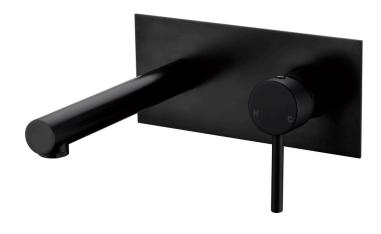

# Peak Pin Wall Basin/Bath Mixer Matte Black LF

### **PRODUCT DETAILS**

Code: PC3004SB-BLF (Matte Black)

Benton's Code: 33950108BZ

Brand: ACL Company Range: Peak Pin Warranty: 8 Years

WELS: 5 Star 5lt/min - (T37625)

### **ADDITIONAL FEATURES**

- Working pressure: 150-500kpa
- Operating temperature: 1°C to 70°C
- 40mm Cartridge
- 170mm Spout
- 220x100 Backplate
- Matte Black