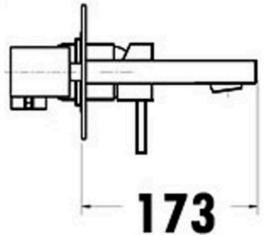

### **ADDITIONAL FEATURES**

- Working pressure: 150-500kpa
- Operating temperature: 1°C to 70°C
- 40mm Cartridge
- 170mm Spout
- 220x100 Backplate
- Matte Black

#### **SPECIFICATION**