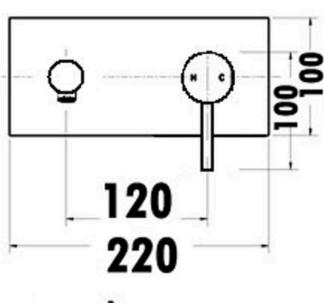

### **ADDITIONAL FEATURES**

- Working pressure: 150-500kpa
- Operating temperature: 1°C to 70°C
- 40mm Cartridge
- 170mm Spout
- 220x100 Backplate
- Matte Black

#### **SPECIFICATION**