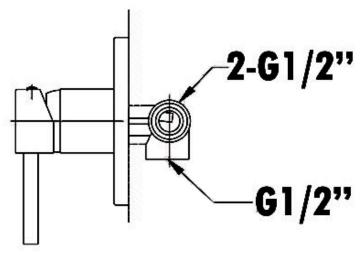

## **PRODUCT IMAGE**



#### **PRODUCT DETAILS**

Code: PC-3001SB-B (Matte Black)

Benton's Code: 33950106B

Brand: ACL Company
Range: Peak Pin
Warranty: 8 Years
WELS: N/A

#### **ADDITIONAL FEATURES**

• Working pressure: 150-500kpa

• Operating temperature: 1°C to 70°C

• 35mm Cartridge

- 112mm Backplate
- Matte Black

#### **ALSO AVAILABLE**

• Also available in Chrome

## **CARE & MAINTENANCE**

- Do not use harsh detergents or products that contain chloride & halides.
- Do not use abrasive, cream or citrus based cleaners or hydrochloric acid.
- Surface should be cleaned only with a mild detergent that must be rinsed off.
- It is suggested to only clean with warm water and a soft cloth.
- Damage caused by the wrong cleaning methods used will void warranty.

#### **SPECIFICATION**