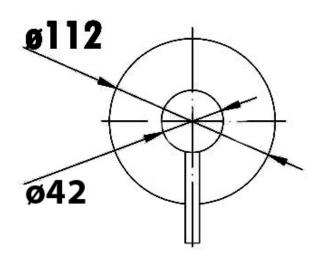

#### **ADDITIONAL FEATURES**

• Working pressure: 150-500kpa

• Operating temperature: 1°C to 70°C

• 35mm Cartridge

- 112mm Backplate
- Matte Black

#### **SPECIFICATION**