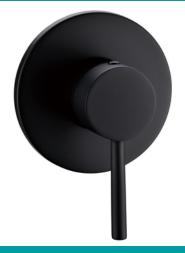

# Peak Pin Wall Mixer Large Plate Matte Black

#### **PRODUCT DETAILS**

Code: PC-3001SB-B (Matte Black)

Benton's Code: 33950106B

Brand: ACL Company
Range: Peak Pin
Warranty: 8 Years
WELS: N/A

#### **ADDITIONAL FEATURES**

• Working pressure: 150-500kpa

• Operating temperature: 1°C to 70°C

• 35mm Cartridge

- 112mm Backplate
- Matte Black