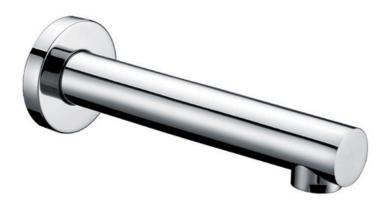

# Peak Round 180mm Bath Spout Chrome

#### **ADDITIONAL FEATURES**

• Working pressure: 150-500kpa

• Operating temperature: 1°C to 70°C

• 160mm Outlet

• 180mm overall

• Chrome