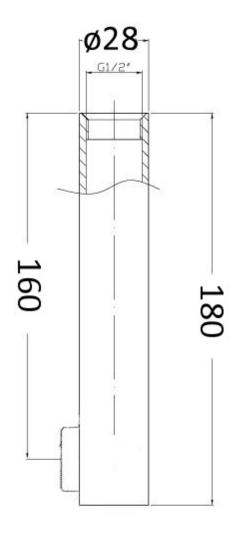

# SPECIFICATION

#### **ADDITIONAL FEATURES**

• Working pressure: 150-500kpa

• Operating temperature: 1°C to 70°C

• 160mm Outlet

• 180mm overall

• Chrome