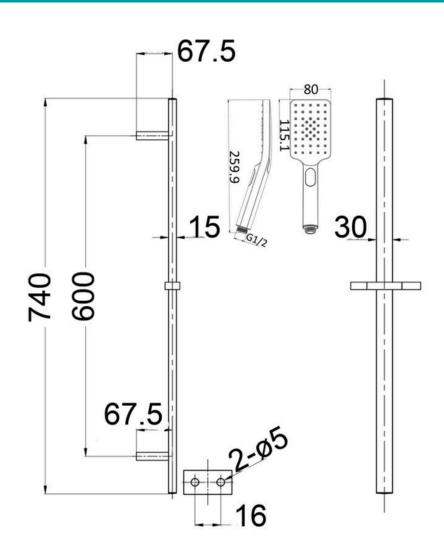

# **SPECIFICATION**

## **ADDITIONAL FEATURES**

- Working pressure: 150-500kpa
- Operating temperature: 1°C to 70°C
- 3 functions hand shower
- 1/4 Turn slider
- Fully metal rail
- Matte Black