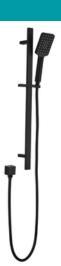

# Peak Square Shower on Rail Matte Black

# **PRODUCT IMAGE**

## **ADDITIONAL FEATURES**

- Working pressure: 150-500kpa
- Operating temperature: 1°C to 70°C
- 3 functions hand shower
- 1/4 Turn slider
- Fully metal rail
- Matte Black