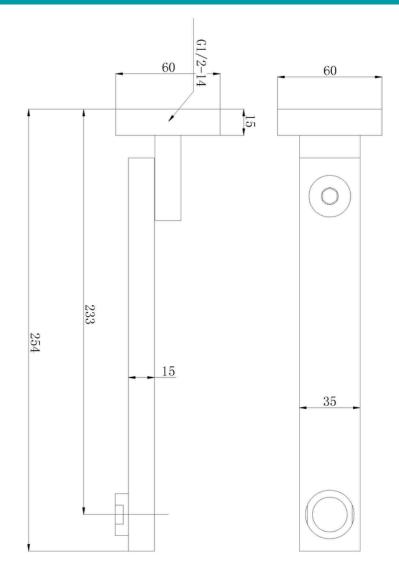

#### **ADDITIONAL FEATURES**

- Working pressure: 150-500kpa
- Operating temperature: 1°C to 70°C
- 233mm to Outlet
- 254mm overall
- Chrome

### SPECIFICATION