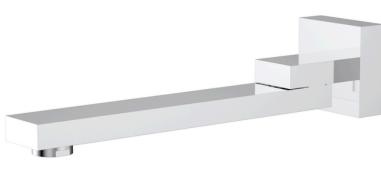

### **PRODUCT IMAGE**

#### **ADDITIONAL FEATURES**

- Working pressure: 150-500kpa
- Operating temperature: 1°C to 70°C
- 233mm to Outlet
- 254mm overall
- Chrome