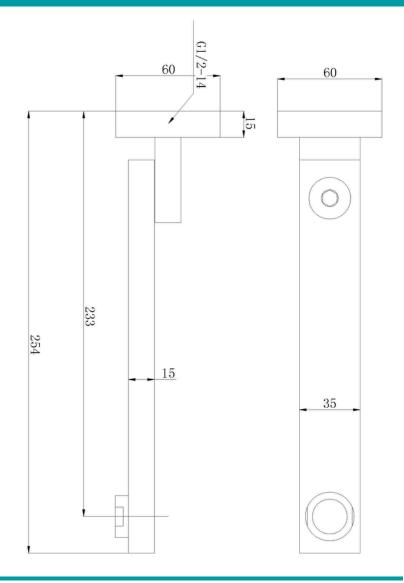

### **ADDITIONAL FEATURES**

- Working pressure: 150-500kpa
- Operating temperature: 1°C to 70°C
- 233mm to Outlet
- 254mm overall
- Matte Black