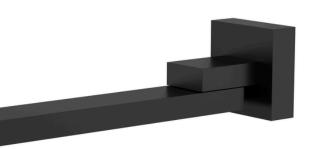

### **PRODUCT IMAGE**

### PHD1008SW-MB (Matte Black) 33950051B

**Benton's** 

Specify

Brand: Range: Warranty: WELS: ACL Company Peak Square 7 Years N/A