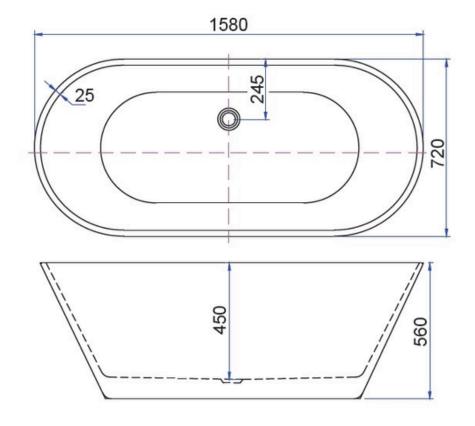

#### **PRODUCT DETAILS**

Code: Benton's Code: 5672 (1580x720x570) 86910025

Brand: Range: Warranty: WELS: Zhejiang Aifeiling Import Spello 2 Years N/A

# SPECIFICATION