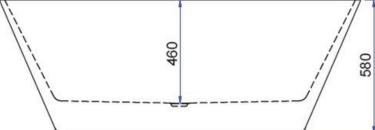

#### **PRODUCT DETAILS**

Code: Benton's Code: 5776 (1680x760x580) 86910020

Brand: Range: Warranty: WELS: Zhejiang Aifeiling Import Spello 2 Years N/A

# SPECIFICATION