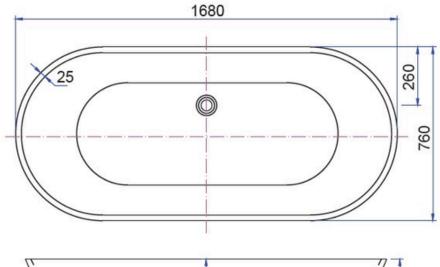

#### **PRODUCT DETAILS**

Code: Benton's Code: 5776 (1680x760x580) 86910020

Brand: Range: Warranty: WELS: Zhejiang Aifeiling Import Spello 2 Years N/A

# SPECIFICATION