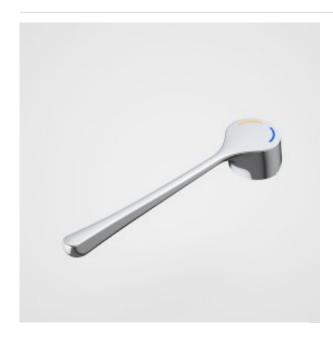

#### CARE PLUS OPTIONAL CARE HANDLE

The Care Plus Mixer range is ideal for commercial care requirements, with the versatility of adaptable standard and extended lever care handles, in hot/cold or warm/cold combinations; and increased indicator size across all handle options. The ranges features laminar flow as standard for added infection control against legionella and bacteria in hospitals and aged care facilities.

- Care Plus Optional Care handle with W/C yellow and blue or H/C red and blue indicators available as adaptable option for Care Plus Mixer range - Extended lever handle designed for care facilities or individuals with restricted movement - Can be installed to comply to AS1428.1 Design for Access and Mobility requirements - Large colour indicators for easier identification, ideal for aged care applications - Suitable for Care Plus basin mixers - Chrome finish