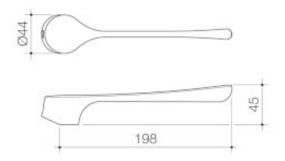

#### CARE PLUS OPTIONAL CARE HANDLE

The Care Plus Mixer range is ideal for commercial care requirements, with the versatility of adaptable standard and extended lever care handles, in hot/cold or warm/cold combinations; and increased indicator size across all handle options. The ranges features laminar flow as standard for added infection control against legionella and bacteria in hospitals and aged care facilities.

- Care Plus Optional Care handle with W/C yellow and blue or H/C red and blue indicators available as adaptable option for Care Plus Mixer range - Extended lever handle designed for care facilities or individuals with restricted movement - Can be installed to comply to AS1428.1 Design for Access and Mobility requirements - Large colour indicators for easier identification, ideal for aged care applications - Suitable for Care Plus basin mixers - Chrome finish